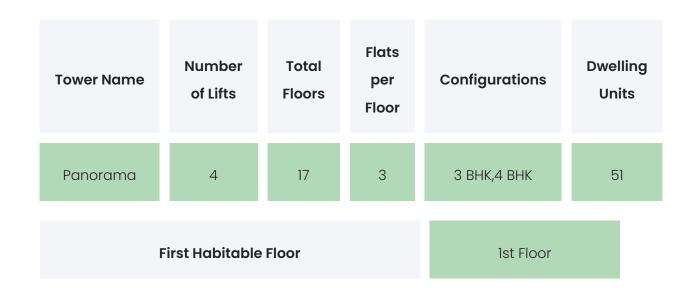

|------------------|
| NA                | NA        | NA               |

EKTA PANORAMA

### PROJECT & AMENITIES

| Time Line                        | Size     | Typography  |
|----------------------------------|----------|-------------|
| Completed on 31st December, 2019 | 0.8 Acre | 3 ВНК,4 ВНК |

#### **Project Amenities**

| Sports  | Jogging Track,Kids Play Area,Gymnasium |
|---------|----------------------------------------|
| Leisure | Yoga Room / Zone                       |

| Business & Hospitality | NA                                                            |
|------------------------|---------------------------------------------------------------|
| Eco Friendly Features  | Waste Segregation,Rain Water<br>Harvesting,Landscaped Gardens |

EKTA PANORAMA

### BUILDING LAYOUT



#### Services & Safety

- Security: Society Office, Security System / CCTV, Intercom Facility, Video Door Phone
- Fire Safety : Fire rated doors / walls,CNG / LPG Gas Leak Detector
- **Sanitation :** The surrounding area is clean. No presence of nalas /slums /gutters /sewers
- Vertical Transportation : High Speed Elevators

#### EKTA PANORAMA

### FLAT INTERIORS

| Configuration           | RERA Carpet Range     |  |
|-------------------------|-----------------------|--|
| 3 ВНК                   | 1179 - 1812 sqft      |  |
| 4 BHK                   | 2556 sqft             |  |
|                         |                       |  |
| Floor To Ceiling Height | Between 9 and 10 feet |  |
| Views Available         | Road View / No View   |  |

| Flooring                     | Marble Floori